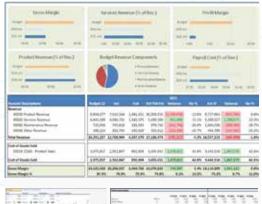

## **Dashboard - Report Snapshots**

## 1

#### **Trend Analysis**

| Selection have              |      | Restallated . |          |           |         | Right forest Pertol |        |        |        |                                                                                                                                                                                                                                                                                                                                                                                                                                                                                                                                                                                                                                                                                                                                                                                                                                                                                                                                                                                                                                                                                                                                                                                                                                                                                                                                                                                                                                                                                                                                                                                                                                                                                                                                                                                                                                                                                                                                                                                                                                                                                                                                |  |
|-----------------------------|------|---------------|----------|-----------|---------|---------------------|--------|--------|--------|--------------------------------------------------------------------------------------------------------------------------------------------------------------------------------------------------------------------------------------------------------------------------------------------------------------------------------------------------------------------------------------------------------------------------------------------------------------------------------------------------------------------------------------------------------------------------------------------------------------------------------------------------------------------------------------------------------------------------------------------------------------------------------------------------------------------------------------------------------------------------------------------------------------------------------------------------------------------------------------------------------------------------------------------------------------------------------------------------------------------------------------------------------------------------------------------------------------------------------------------------------------------------------------------------------------------------------------------------------------------------------------------------------------------------------------------------------------------------------------------------------------------------------------------------------------------------------------------------------------------------------------------------------------------------------------------------------------------------------------------------------------------------------------------------------------------------------------------------------------------------------------------------------------------------------------------------------------------------------------------------------------------------------------------------------------------------------------------------------------------------------|--|
|                             | 106  | Ti Walli      | D.Me.Ct. | II.Bulli. | n Med I | D.ferill            | ESER.  | ne p   | HACH.  | Elification in the last of the |  |
| Best Cone                   |      |               |          |           |         |                     |        |        |        |                                                                                                                                                                                                                                                                                                                                                                                                                                                                                                                                                                                                                                                                                                                                                                                                                                                                                                                                                                                                                                                                                                                                                                                                                                                                                                                                                                                                                                                                                                                                                                                                                                                                                                                                                                                                                                                                                                                                                                                                                                                                                                                                |  |
| PS. Acordina                |      |               |          |           |         |                     |        |        |        |                                                                                                                                                                                                                                                                                                                                                                                                                                                                                                                                                                                                                                                                                                                                                                                                                                                                                                                                                                                                                                                                                                                                                                                                                                                                                                                                                                                                                                                                                                                                                                                                                                                                                                                                                                                                                                                                                                                                                                                                                                                                                                                                |  |
| Noveman Greath              | 5    |               | 25       | 176       | 176     | 25                  | 126    | 10%    | 10%    | 10%                                                                                                                                                                                                                                                                                                                                                                                                                                                                                                                                                                                                                                                                                                                                                                                                                                                                                                                                                                                                                                                                                                                                                                                                                                                                                                                                                                                                                                                                                                                                                                                                                                                                                                                                                                                                                                                                                                                                                                                                                                                                                                                            |  |
| 0065                        |      | 2%            | 25%      | 22%       | 22%     | 22%                 | 22.5%  | 22.5%  | 21.5%  | 2179                                                                                                                                                                                                                                                                                                                                                                                                                                                                                                                                                                                                                                                                                                                                                                                                                                                                                                                                                                                                                                                                                                                                                                                                                                                                                                                                                                                                                                                                                                                                                                                                                                                                                                                                                                                                                                                                                                                                                                                                                                                                                                                           |  |
| Gran Wargin                 |      | 776           | 75%      | 27%       | 27%     | 77%                 | 79%    | 79%    | 77%    | 799                                                                                                                                                                                                                                                                                                                                                                                                                                                                                                                                                                                                                                                                                                                                                                                                                                                                                                                                                                                                                                                                                                                                                                                                                                                                                                                                                                                                                                                                                                                                                                                                                                                                                                                                                                                                                                                                                                                                                                                                                                                                                                                            |  |
| (nytoper Corp.              | Mich | 103           | 240      | 904       | 1,09.1  | 1,103               | 1,379  | 1,402  | 1,654  | 1,862                                                                                                                                                                                                                                                                                                                                                                                                                                                                                                                                                                                                                                                                                                                                                                                                                                                                                                                                                                                                                                                                                                                                                                                                                                                                                                                                                                                                                                                                                                                                                                                                                                                                                                                                                                                                                                                                                                                                                                                                                                                                                                                          |  |
| Other Field Crists          | MICH | 379           | 1002     | 1.401     | 1,523   | bleamo              | FERRA  |        |        |                                                                                                                                                                                                                                                                                                                                                                                                                                                                                                                                                                                                                                                                                                                                                                                                                                                                                                                                                                                                                                                                                                                                                                                                                                                                                                                                                                                                                                                                                                                                                                                                                                                                                                                                                                                                                                                                                                                                                                                                                                                                                                                                |  |
| 0/04                        |      | 2%            | 22%      | 21%       | 29%     | 24.8%               | 29%    | 25%    | 25%    | 29%                                                                                                                                                                                                                                                                                                                                                                                                                                                                                                                                                                                                                                                                                                                                                                                                                                                                                                                                                                                                                                                                                                                                                                                                                                                                                                                                                                                                                                                                                                                                                                                                                                                                                                                                                                                                                                                                                                                                                                                                                                                                                                                            |  |
| Depression (deprivative PT) | 5    |               | 45       | 65        | 25      | 25                  | 25     | 25     | 35     | 25                                                                                                                                                                                                                                                                                                                                                                                                                                                                                                                                                                                                                                                                                                                                                                                                                                                                                                                                                                                                                                                                                                                                                                                                                                                                                                                                                                                                                                                                                                                                                                                                                                                                                                                                                                                                                                                                                                                                                                                                                                                                                                                             |  |
| Francis Carlo FC / Os. Date | 1    |               | 4%       | 26        | 2%      | 1.7%                | 8.7%   | 1.7%   | 1.7%   | 8.79                                                                                                                                                                                                                                                                                                                                                                                                                                                                                                                                                                                                                                                                                                                                                                                                                                                                                                                                                                                                                                                                                                                                                                                                                                                                                                                                                                                                                                                                                                                                                                                                                                                                                                                                                                                                                                                                                                                                                                                                                                                                                                                           |  |
| Torre                       |      | 276           | 27.5     | 20%       | 10%     | 25,77%              | 25,17% | 25,17% | 26.10% | 25/175                                                                                                                                                                                                                                                                                                                                                                                                                                                                                                                                                                                                                                                                                                                                                                                                                                                                                                                                                                                                                                                                                                                                                                                                                                                                                                                                                                                                                                                                                                                                                                                                                                                                                                                                                                                                                                                                                                                                                                                                                                                                                                                         |  |

| Laiphylepi                |         |          | Historica   Period |           |          |          | Replications of trivial |            |        |           |  |  |
|---------------------------|---------|----------|--------------------|-----------|----------|----------|-------------------------|------------|--------|-----------|--|--|
|                           | Units   | 2146a-12 | 21 Mar 79          | 31 Mar 30 | 11 Mar 3 | 37:16:22 | 11 Mar 22               | 31 Mar 2 C | 2116-2 | 31 Mar 24 |  |  |
| Profit and Constitutional |         |          |                    |           |          |          |                         |            |        |           |  |  |
| Entere                    | BE Co.  | 3,130    | 3,750              | 4,000     | 9,3.93   | 1,500    | 6,22.2                  | 0,7146     | 7,109  | 1,711     |  |  |
| Green CD CS.              | DE Co.  | 100      | 993                | 1017      | 1,2 1/2  | 1.2%     | 1,600                   | 1300       | 1,677  | 6.89      |  |  |
| Grass Froits              | BUE CA  | 120      | 3,442              | 1,144     | 6,114    | 1,370    | (822                    | 1,01       | 1,110  | 4,80      |  |  |
| Less Espanses             |         |          |                    |           |          |          |                         |            |        |           |  |  |
| Employee Code             | DE Co.  | 6.73     | 747                | 750       | 3,093    | 1,077    | 1,319                   | 1,427      | 1,094  | 1,000     |  |  |
| Other Florid Expures on   | DE Co.  | 9.79     | 1,00               | 1.471     | 1,927    | 1,779    | 1,943                   | 2,111      | 2,374  | 2,677     |  |  |
| TatalEspanies             | BUE CM  | 1,403    | 2,046              | 2387      | 2,01     | 2,8%     | 3,247                   | 1,427      | 6,038  | 6,630     |  |  |
| REFOA                     | Mit Co. | 49       | 174                | 1179      | 1.00     | 1.3%     | 1888                    | 1.711      | 1.89   | 2.070     |  |  |
| Other lenses              | DE Co.  |          |                    |           | 10       |          | -                       | 10         | -      |           |  |  |
| Dispression in the        | DE Co.  | 108      | TIN                | 38.7      | 110      | 201      | 218                     | 210        | 200    | 201       |  |  |
| Pikowa Costo              | BE Co.  | 2.       | -                  | 27        | 7.0      | -        | 1                       | 1          | 2      | 2         |  |  |
| PeditoferTons             | Bill Cn | 841      | 20.0               | 1,000     | 1,364    | 1,147    | 1,849                   | 1,810      | 1,480  | 1,825     |  |  |
| Less TacReporture         | BE Co.  | 130      | 197                | 27.7      | 210      | 207      | 360                     | 130        | 474    | 479       |  |  |
| PediaterTana              | Bill Cn | 4.21     | M3                 | 801       | 3, 11 6  | 20.0     | 1,010                   | 1,130      | 1,241  | 1.40      |  |  |