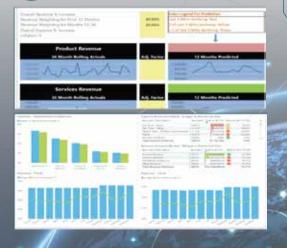

## 2

#### Excel-Based Input/Output Budget

| The same of the sa | Moreover                      |   |   |   |   |     |   |   |   |   |  |
|--------------------------------------------------------------------------------------------------------------------------------------------------------------------------------------------------------------------------------------------------------------------------------------------------------------------------------------------------------------------------------------------------------------------------------------------------------------------------------------------------------------------------------------------------------------------------------------------------------------------------------------------------------------------------------------------------------------------------------------------------------------------------------------------------------------------------------------------------------------------------------------------------------------------------------------------------------------------------------------------------------------------------------------------------------------------------------------------------------------------------------------------------------------------------------------------------------------------------------------------------------------------------------------------------------------------------------------------------------------------------------------------------------------------------------------------------------------------------------------------------------------------------------------------------------------------------------------------------------------------------------------------------------------------------------------------------------------------------------------------------------------------------------------------------------------------------------------------------------------------------------------------------------------------------------------------------------------------------------------------------------------------------------------------------------------------------------------------------------------------------------|-------------------------------|---|---|---|---|-----|---|---|---|---|--|
|                                                                                                                                                                                                                                                                                                                                                                                                                                                                                                                                                                                                                                                                                                                                                                                                                                                                                                                                                                                                                                                                                                                                                                                                                                                                                                                                                                                                                                                                                                                                                                                                                                                                                                                                                                                                                                                                                                                                                                                                                                                                                                                                | lance<br>Services<br>Services |   | Ŧ | 7 | 1 | 7.7 | 1 | 1 | 7 | 1 |  |
|                                                                                                                                                                                                                                                                                                                                                                                                                                                                                                                                                                                                                                                                                                                                                                                                                                                                                                                                                                                                                                                                                                                                                                                                                                                                                                                                                                                                                                                                                                                                                                                                                                                                                                                                                                                                                                                                                                                                                                                                                                                                                                                                | Ξ                             |   |   | - | _ |     | - | i | i | : |  |
| HI H H H                                                                                                                                                                                                                                                                                                                                                                                                                                                                                                                                                                                                                                                                                                                                                                                                                                                                                                                                                                                                                                                                                                                                                                                                                                                                                                                                                                                                                                                                                                                                                                                                                                                                                                                                                                                                                                                                                                                                                                                                                                                                                                                       | l                             | i |   | h | ł | ł   | ł | ł | + |   |  |
| E -111111111                                                                                                                                                                                                                                                                                                                                                                                                                                                                                                                                                                                                                                                                                                                                                                                                                                                                                                                                                                                                                                                                                                                                                                                                                                                                                                                                                                                                                                                                                                                                                                                                                                                                                                                                                                                                                                                                                                                                                                                                                                                                                                                   |                               |   |   |   | ÷ |     |   | Ť | - | - |  |

| Deflugant                            |    |      |     |     |      |      |     |      |     |      |
|--------------------------------------|----|------|-----|-----|------|------|-----|------|-----|------|
| Herr Design (ST) Heard               | 3  | 5834 | 65  | 713 | 575  | 46   |     | 1915 |     | 918  |
| Defer felberteiter                   | 4  | 75   | 7%  | 54  | N    | 3.   | P.  |      | 75  | N    |
| helsülytes                           |    |      |     |     |      |      |     |      |     |      |
| Serger Serial replication            |    | 11.6 | 65  | 230 | 20   | 28   | 28  | 214  | 201 | 11/1 |
| Introfactorie falfantistic           | 15 | 35   | 25  | 2%  | 75   | - 35 | 380 | 38.  | 176 | 13   |
| RemoCastilistive(SIT Castil)         | 3  | 25   | 385 | 2%  | - 21 | . 23 | 75  | 25   | 18. | . 12 |
| Repristment Color (NOV) Invane Color | 1  | 15   | 7%  | 2%  | 75   | 305  | 19. | 10)  | 36  | / 13 |
| Renalisation fators (est             | 1  | 11%  | 33  | 75  | 175  | . 13 | 25  | - 13 | 13. | 15   |

## 3 Dashboard Reports